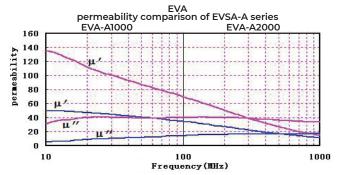

| ≥1.6*106        | ASTM D257     |
| Frequency range       | Hz                                         | EMI:100MHz~3GHz |               |
|                       |                                            |                 |               |
| Adhesion strength     | kgf/inch                                   | ≥1.0            |               |
| Thickness             | mm                                         | 0.006 OR 0.1    |               |
| Green products        | Meet the requirement ROHS and Halogen-free |                 |               |



# CR Technology, Inc

- 55 Chase St Methuen, Massachusetts 01844
- sales@crtechinc.com
- 978.681.5300

## **Electrical Performance Data**

### **Permeability Test**



Agilent E4991A

### **Reflection Loss Test**



Agilent E4991A









### **Power Loss Text**