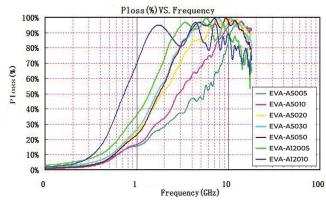

|
| Frequency range       | Hz                                         | EMI:100MHz~3GHz |               |
|                       |                                            |                 |               |
| Adhesion strength     | kgf/inch                                   | ≥1.0            |               |
| Thickness             | mm                                         | 0.006 OR 0.1    |               |
| Green products        | Meet the requirement ROHS and Halogen-free |                 |               |



# CR Technology, Inc

- 55 Chase St Methuen, Massachusetts 01844
- sales@crtechinc.com
- 978.681.5300

## **Electrical Performance Data**

### **Permeability Test**



Agilent E4991A

### **Reflection Loss Test**



Agilent E4991A









### **Power Loss Text**