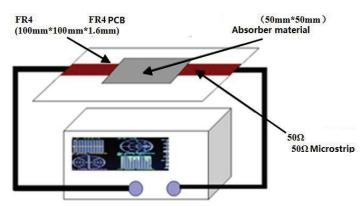

|
| Frequency range       | Hz                                         | EMI:100MHz~3GHz |               |
|                       |                                            |                 |               |
| Adhesion strength     | kgf/inch                                   | ≥1.0            |               |
| Thickness             | mm                                         | 0.006 OR 0.1    |               |
| Green products        | Meet the requirement ROHS and Halogen-free |                 |               |



# CR Technology, Inc

- 55 Chase St Methuen, Massachusetts 01844
- sales@crtechinc.com
- 978.681.5300

## **Electrical Performance Data**

### **Permeability Test**



Agilent E4991A

### **Reflection Loss Test**



Agilent E4991A









### **Power Loss Text**