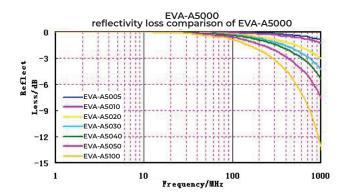

| ≥1.6*106        | ASTM D257     |
| Frequency range       | Hz                                         | EMI:100MHz~3GHz |               |
|                       |                                            |                 |               |
| Adhesion strength     | kgf/inch                                   | ≥1.0            |               |
| Thickness             | mm                                         | 0.006 OR 0.1    |               |
| Green products        | Meet the requirement ROHS and Halogen-free |                 |               |



# CR Technology, Inc

- 55 Chase St Methuen, Massachusetts 01844
- sales@crtechinc.com
- 978.681.5300

## **Electrical Performance Data**

### **Permeability Test**



Agilent E4991A

### **Reflection Loss Test**



Agilent E4991A









### **Power Loss Text**