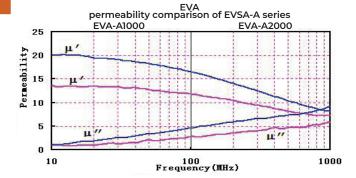

# **EVERSORB-X EVA18000 EMI Absorber**

| Item                  | Unit                                       | Туре            |               |
|-----------------------|--------------------------------------------|-----------------|---------------|
|                       |                                            | EVA18000        | Test Standard |
| Permeability µ '@1MHz | -                                          | 180             | 62044-1:2002  |
| Operating temperature | °C                                         | -25~120         |               |
| Surface resistance    | Ω/inch2                                    | ≥1.6*106        | ASTM D257     |
| Frequency range       | Hz                                         | EMI:100MHz~3GHz |               |
|                       |                                            |                 |               |
| Adhesion strength     | kgf/inch                                   | ≥1.0            |               |
| Thickness             | mm                                         | 0.006 OR 0.1    |               |
| Green products        | Meet the requirement ROHS and Halogen-free |                 |               |