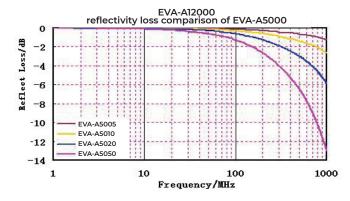

≥1.6*106        | ASTM D257     |
| Frequency range       | Hz                                         | EMI:100MHz~3GHz |               |
|                       |                                            |                 |               |
| Adhesion strength     | kgf/inch                                   | ≥1.0            |               |
| Thickness             | mm                                         | 0.006 OR 0.1    |               |
| Green products        | Meet the requirement ROHS and Halogen-free |                 |               |



# CR Technology, Inc

- 55 Chase St Methuen, Massachusetts 01844
- sales@crtechinc.com
- 978.681.5300

## **Electrical Performance Data**

### **Permeability Test**



Agilent E4991A

### **Reflection Loss Test**



Agilent E4991A









### **Power Loss Text**