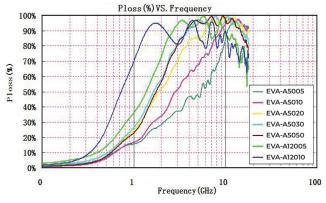

Frequency range       | Hz                                         | EMI:100MHz~3GHz |               |
|                       |                                            |                 |               |
| Adhesion strength     | kgf/inch                                   | ≥1.0            |               |
| Thickness             | mm                                         | 0.006           |               |
| Green products        | Meet the requirement ROHS and Halogen-free |                 |               |



# **CR Technology, Inc**

- 55 Chase StMethuen, Massachusetts 01844
- sales@crtechinc.com
- **978.681.5300**

# **Electrical Performance Data**

# **Permeability Test**



Agilent E4991A

#### **Reflection Loss Test**



Agilent E4991A









#### **Power Loss Text**