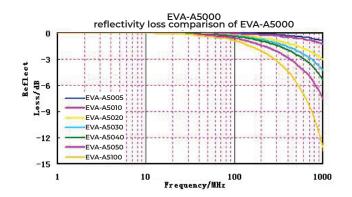

6*106        | ASTM D257     |
| Frequency range       | Hz                                         | EMI:100MHz~3GHz |               |
|                       |                                            |                 |               |
| Adhesion strength     | kgf/inch                                   | ≥1.0            |               |
| Thickness             | mm                                         | 0.006           |               |
| Green products        | Meet the requirement ROHS and Halogen-free |                 |               |



# **CR Technology, Inc**

- 55 Chase StMethuen, Massachusetts 01844
- sales@crtechinc.com
- **978.681.5300**

# **Electrical Performance Data**

# **Permeability Test**



Agilent E4991A

#### **Reflection Loss Test**



Agilent E4991A









#### **Power Loss Text**