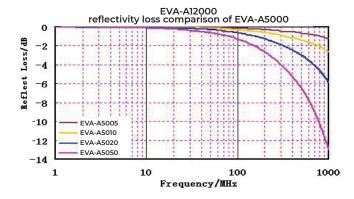

106        | ASTM D257     |
| Frequency range       | Hz                                         | EMI:100MHz~3GHz |               |
|                       |                                            |                 |               |
| Adhesion strength     | kgf/inch                                   | ≥1.0            |               |
| Thickness             | mm                                         | 0.006           |               |
| Green products        | Meet the requirement ROHS and Halogen-free |                 |               |



# **CR Technology, Inc**

- 55 Chase StMethuen, Massachusetts 01844
- sales@crtechinc.com
- **978.681.5300**

# **Electrical Performance Data**

# **Permeability Test**



Agilent E4991A

#### **Reflection Loss Test**



Agilent E4991A









#### **Power Loss Text**