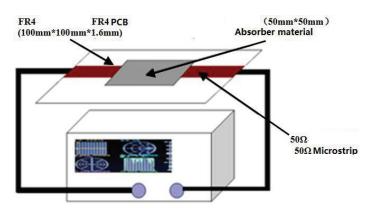

| Frequency range       | Hz                                         | EMI:100MHz~3GHz |               |
|                       |                                            |                 |               |
| Adhesion strength     | kgf/inch                                   | ≥1.0            |               |
| Thickness             | mm                                         | 0.006           |               |
| Green products        | Meet the requirement ROHS and Halogen-free |                 |               |



# **CR Technology, Inc**

- 55 Chase StMethuen, Massachusetts 01844
- sales@crtechinc.com
- **978.681.5300**

# **Electrical Performance Data**

# **Permeability Test**



Agilent E4991A

#### **Reflection Loss Test**



Agilent E4991A









#### **Power Loss Text**