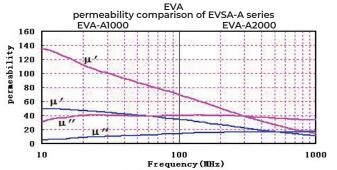

1.6*106        | ASTM D257     |
| Frequency range       | Hz                                         | EMI:100MHz~3GHz |               |
|                       |                                            |                 |               |
| Adhesion strength     | kgf/inch                                   | ≥1.0            |               |
| Thickness             | mm                                         | 0.006           |               |
| Green products        | Meet the requirement ROHS and Halogen-free |                 |               |



# **CR Technology, Inc**

- 55 Chase StMethuen, Massachusetts 01844
- sales@crtechinc.com
- **978.681.5300**

# **Electrical Performance Data**

# **Permeability Test**



Agilent E4991A

#### **Reflection Loss Test**



Agilent E4991A









#### **Power Loss Text**